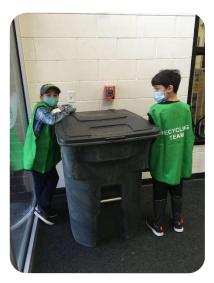

We're finally recycling again at Bordewich Bray!! With restrictions being lessened and more opportunities for students to help around the building, we're finally putting the Bordewich Bray recycling mini rant to use! 4 students each week have been collecting our classrooms' recyclable items. The students are eager to help out and enjoy participating in such a useful job around the school. They remind their classmates, and their teachers, the importance of recycling.

We appreciate the foundation's support in our school's recycling program. Thank you for our Recycling Team vests and clean-up gloves!

Kristina Britt, MS, CCC SLP Speech Language Pathologist Bordewich Bray Elementary