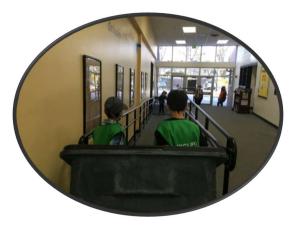

We're finally recycling again at Bordewich Bray!! With restrictions being lessened and more opportunities for students to help around the building, we're finally putting the Bordewich Bray recycling mini rant to use! 4 students each week have been collecting our classrooms' recyclable items. The students are eager to help out and enjoy participating in such a useful job around the school. They remind their classmates, and their teachers, the importance of recycling.