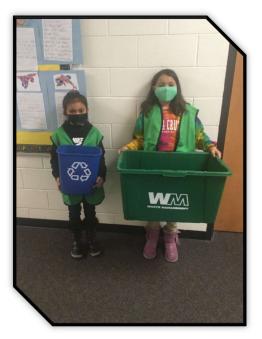

We're finally recycling again at Bordewich Bray!! With restrictions being lessened and more opportunities for students to help around the building, we're finally putting the Bordewich Bray recycling mini rant to use! 4 students each week have been collecting our classrooms' recyclable items. The students are eager to help out and enjoy participating in such a useful job around the school. They remind their classmates, and their teachers, the importance of recycling.

We appreciate the foundation's support in our school's recycling program. Thank you for our Recycling Team vests and clean-up gloves!

Kristina Britt, MS, CCC SLP Speech Language Pathologist Bordewich Bray Elementary